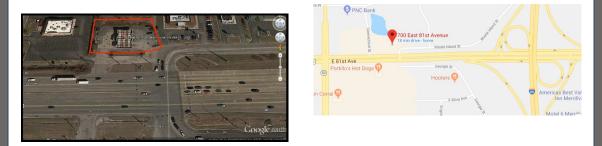

## **NWI COMMERCIAL REAL ESTATE**

700 E 81st - Merrillville, IN 46410

### RETAIL/GAS STATION OR DEVELOPMENT

- PRICE: \$1,250,000.00
- Parcel ID: 45-12-22-153-009-000-030
- LOCATION: Lighted intersection US Hwy 30 at entrance to Radisson Hotel
  Conference Center. Merrillville, Lake County, Indiana 186' US Hwy 30 Frontage
- **OVERVIEW**: High profile with potential development opportunity Site is the last development sites on this section of US 30 corridor. Retail Service station (950SF +/-) built 1988, 25 space/10.0 Parking ratio, .64 AC
- USAGE: Gas station or development opportunity (zoning to be verified)