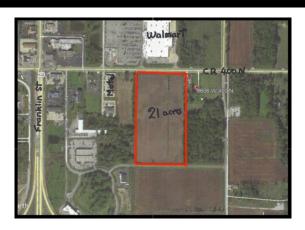

## DEVELOPMENT OPPORTUNITY MICHIGAN CITY 21 ACRES+/-

## PROPERTY HIGHLIGHTS FOR SALE

Trail Creek

9700 West 400 North

Waterford

Google

- PRICE: \$2,613,320
- Parcel ID: 45-05-16-126-001.000-046
- OVERVIEW: Heavy traffic corridor across the road from a Super Walmart less than one mile East of a new 200 Bed hospital (due to open Summer 2018) All utilities are at lot line CR 400 N 730' Frontage one curb cut
- Zoned: B-3 Commercial Flat vacant land currently a corn field