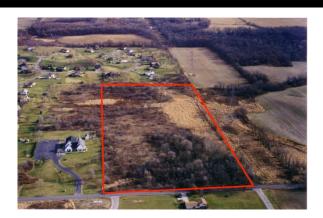

## DEVELOPMENT OPPORTUNITY RESIDENTIAL

ZONED-Single Family 20 ACRES +/-

## RESIDENTIAL DEVELOPMENT

- Price contact NWI Commerical
- Parcel ID: 45-13-29-102-011.000-030
- LOCATION: ON Grand Blvd. approximately 1/2 mile from US Highway 30
- OVERVIEW: 2 contiguous parcels of 10 acres each with some low land and wooded areas. No utilities well and septic site
- **USAGE**: Residential development