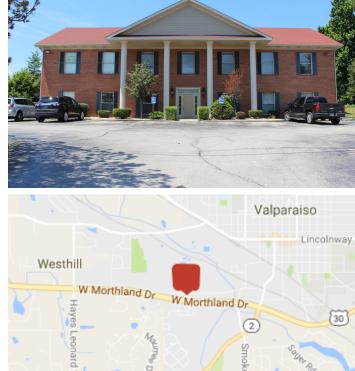

## **Overview/Comments**

The property sits on the corner of Marsh Street and US Hwy 30. Large new monument sign on the corner. Space is on the 2nd floor of building has an elevator to service the 2nd floor location. Current tenants Edward Jones, Asthma allergy doctor, and Dental Art Group.