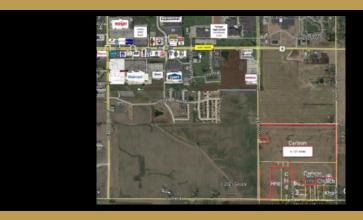

## RESIDENTIAL DEVELOPMENT 121 +/- ACRES 500 W 741 N - AIRPORT RD. PORTAGE, IN

## **LOCATION OVERVIEW**

Portage has numerous amenities to offer, location, conveniently located 40 miles southeast from Chicago and approximately 50 miles west of South Bend. Portage is accessible from the Indiana Tollway, I-80/94 and the South Shore Commuter Rail Line.

500 W 741 N site is 15 minutes from West Beach Indiana Dunes, Lake Michigan which offers many water activities such as fishing, boating and hiking. Portage maintains 15 scenic parks and 10 miles of paved trails. The site is a short distance to Hwy 6 corridor where many retail shops, commercial industries and restaurants are located. Miejer, Bass Pro Shops, Ameriplex, small shops and shopping centers and necessities are within 10 minute drive.