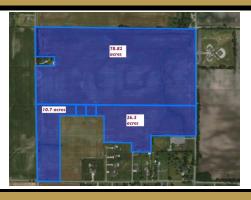

## RESIDENTIAL DEVELOPMENT

· Price per Acre: \$35,000.00 List Price: \$4,235,000.00 · Lot Size: 121+/- Acres · Utilities: Sewer & Water - in close proximity

· Zoning: R-1 - Partially **Annexed PUD** 

- · Potential 300-500 Unit Capacity
- · Topography: Farmland
- · No Flood Plains