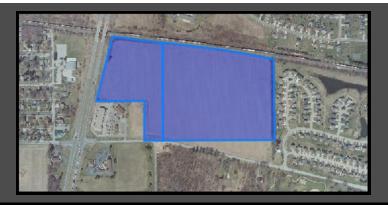

#### SMITH LAND TRUST DEVELOPMENT

• PRICE: \$5,714,000.00

 $\bullet \quad \textbf{Parcel ID:} \ 64\text{-}31\text{-}377\text{-}001.000.023,} \ 64\text{-}04\text{-}31\text{-}377\text{-}003.000\text{-}023,} \\ 64\text{-}04\text{-}31\text{-}451\text{-}001.000\text{-}023$ 

• LOCATION: Frontage on Porter Avenue, Chesterton, Porter County Indiana

- OVERVIEW: Flat vacant parcel contiguous to Villages of Sand Creek at the East line, and wraps around Connors Automotive at West Line. Visual access from 49 Bypass. All utilities are available.
- USAGE: Potential mixed use subdivision ZONED B-2 Business