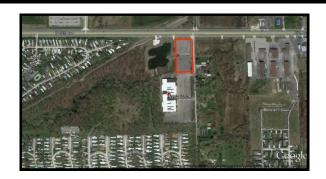

## **RETAIL OUTLOT/OFFICE**

- PRICE: Contact NWI Commercial
- Parcel ID: 64-05-27-126-005.000-016
- LOCATION: Sits on Corner of Wilshire & US Highway 6 Portage, IN
- OVERVIEW: Excellent exposure to US Highway 6 and all utilities are at the lot line access at Wilshire Flat parcel with 250' Frontage US Highway 6
- USAGE: Retail outlot or Office