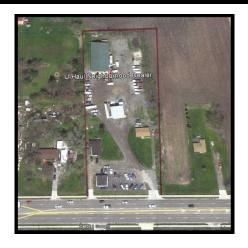

## INDUSTRIAL WAREHOUSE MIXED MULTI-USE COMPLEX 2.9 ACRES +/-

### **Investment/End User Opportunity**

- PRICE: \$599,000.00
- LOCATION: Sits on US Highway 6 East of Wolf Rd and 1/2 mile West of South Haven
- **OVERVIEW**: A multi mixed use complex (2) residential home, Use car lot and office (1,000 SF +/-), Auto Repair shop (1,600 SF +/-), Large 7,200 SF repair shop, Original buildings upgrade, small and large repair shops added in 2001 & 2004.
- LEASED: Financials provided upon request
- **USAGE:** Mixed use auto repair and Auto Repair