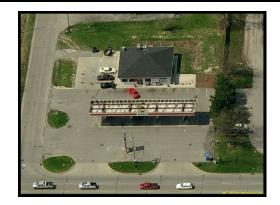

## PROPERTY HIGHLIGHTS FOR SALE

- PRICE: \$1,150,000.00
- PROPERTY TYPE: Retail/Gas Station Marathon Gas Station & Convenient Store leased Investment Property
- Parcel ID: 45-05-08-426-017.000-009
- LOCATION: Exit 421 North I-94 North of Walmart Super Center, Panera Bread and Olive Garden. Michigan City, Indiana
- **OVERVIEW:** Built 2005, masonry structure, 2,240SF convenient store, 30 spaces/10.00 ratio, Daytime traffic count 30,000 +/-, Pylon Sign. Sits on 163' Franklin Street Frontage the heart of Michigan City Retail Corridor
- USAGE: Gas Station/Convenience Store