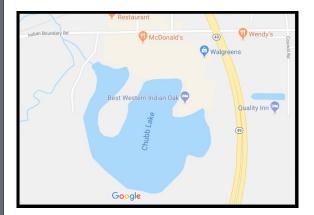

## PROPERTY HIGHLIGHTS FOR SALE

- PRICE: \$1,540,000
- LOCATION: Sits between Chubb Lake & 49 Bypass Easy access to I-94
- **OVERVIEW**: Vacant parcel West of Chubb Lake Contiguous to successful Indian Oak Shopping Mall with a 100+ bed motel complex on the North side. Excellent site for complimentary commercial development
- USAGE: B-3 commercial