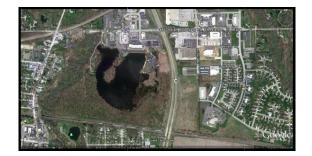

## DEVELOPMENT OPPORTUNITY ZONED B-3 Commercial 14 ACRES +/-

## PROPERTY HIGHLIGHTS FOR SALE

- PRICE: \$1,540,000
- LOCATION: Sits between Chubb Lake & 49 Bypass Easy access to I-94
- **OVERVIEW**: Vacant parcel West of Chubb Lake Contiguous to successful Indian Oak Shopping Mall with a 100+ bed motel complex on the North side. Excellent site for complimentary commercial development
- USAGE: B-3 commercial