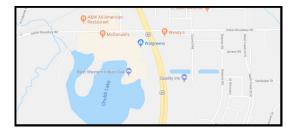

## FOR SALE PROPERTY HIGHLIGHTS

- PRICE: \$1,920,000
- PROPERTY TYPE: Vacant Land 20 +/- Acres
- LOCATION: This parcel sits on West side of Chubb Lake Contiguous to Retail and restaurant complex 320 Indian Boundary Road, Chesterton, IN, 46304 Porter County
- **OVERVIEW**: Great lake front property, multiple residential use, contiguous to Indian Boundary Retail and Restaurant Complex. Easy access from Indian Boundary Road with al utilities near by. Excellent potential for either market rate condo/tow nhouse development a senior community.
- USAGE: Zoned R-3