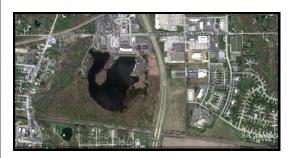

## DEVELOPMENT OPPORTUNITY CHUBB LAKE 20 ACRES +/- ZONED R-3

## FOR SALE PROPERTY HIGHLIGHTS

- PRICE: \$1,920,000
- PROPERTY TYPE: Vacant Land 20 +/- Acres
- LOCATION: This parcel sits on West side of Chubb Lake Contiguous to Retail and restaurant complex 320 Indian Boundary Road, Chesterton, IN, 46304 Porter County
- **OVERVIEW**: Great lake front property, multiple residential use, contiguous to Indian Boundary Retail and Restaurant Complex. Easy access from Indian Boundary Road with al utilities near by. Excellent potential for either market rate condo/tow nhouse development a senior community.
- USAGE: Zoned R-3