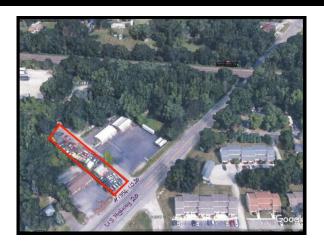

### 25,000 + TRAFFIC COUNT

• **PRICE**: \$95,000

Parcel ID: 45-03-34-254-007-000-026

 LOCATION: Sits on North US 20 just East Exit I-94 Freeway

 OVERVIEW: Small narrow parcel with 60' frontage on US 20 both hard surface and gravel. Ideal for Vehicle Sale & Service 25,000 + Traffic Count