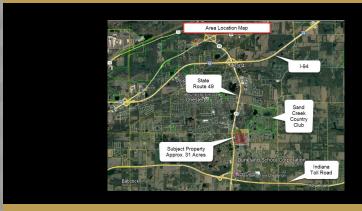

## MULTI - LAND DEVELOPMENT 33 +/- ACRES 116 E 1100 N & HWY 49 N CHESTERTON, IN AREA LOCATION MAP

## **LOCATION OVERVIEW**

Property is in the town of Chesterton, Liberty township, Porter County, Indiana. Chesterton is part of area known as Duneland which includes Burns Harbor and Porter. The property has an ideal location between 1100 N & Railroad Avenue with easy access to Hwy 49N/S along west side and access to interstate HWY E/W I- 94 from lighted intersection 1100 N & Hwy 49.

Property sits across from Eagle Crossing Luxury Apartment homes and a short distance from Enclave Apartments. It is conveniently located near CVS drug store, Strack & Van Tils grocery store, Round the Clock and Family Express