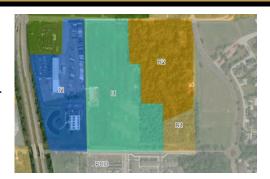

## MULTI LAND DEVELOPMENT

List Price: \$4,000,000.00
Lot Size: 33+/- Acres
Utilities: Sewer & Water - in close proximity
Topography: Farmland

- No Flood Plains
- No Wetlands
- Zoning R-1, R-2 & I-1